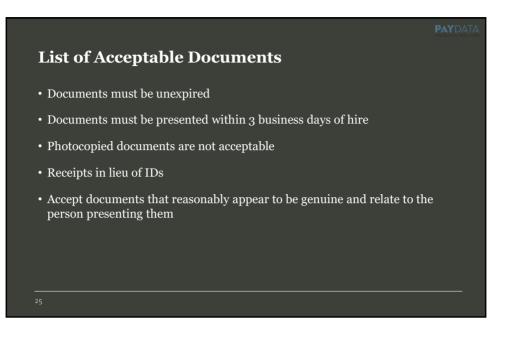

|               |
|    |                                                                                                                                                                                                                                                                                                                                                                                                                                          |               |



















| Document Type                       | Issuing Authority                                                                                                  |
|-------------------------------------|--------------------------------------------------------------------------------------------------------------------|
| U.S. Passport or Passport Card      | U.S. Department of State                                                                                           |
| Permanent Resident Card             | U.S. Citizenship and Immigration Services (USCIS)                                                                  |
| Employment Authorization Card       | U.S. Citizenship and Immigration Services (USCIS)                                                                  |
| Driver's