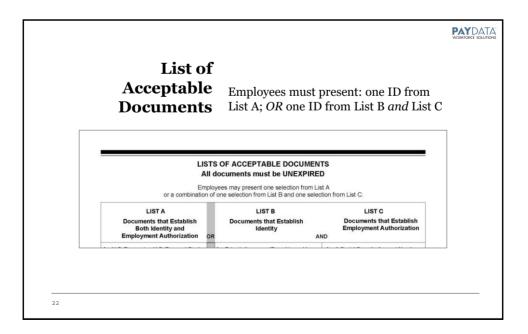

| Document Type                       | Issuing Authority                                                                                                  |
|-------------------------------------|--------------------------------------------------------------------------------------------------------------------|
| U.S. Passport or Passport Card      | U.S. Department of State                                                                                           |
| Permanent Resident Card             | U.S. Citizenship and Immigration Services (USCIS)                                                                  |
| Employment Authorization Card       | U.S. Citizenship and Immigration Services (USCIS)                                                                  |
| Driver's License or State-Issued ID | Any state, territory, or Canadian government authority                                                             |
| Social Security Card                | U.S. Social Security Administration<br><b>or</b><br>U.S. Department of Health & Human Services                     |
| Birth Certificate                   | U.S. Department of State<br><b>or</b><br>State, county, municipal authority, or outlying<br>possession of the U.S. |