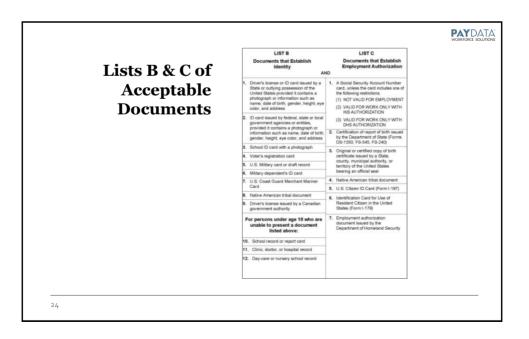

|               |
|    |                                                                                                                                                                                                                                                                                                                                                                                                                                          |               |



















| Document Type                       | Issuing Authority                                                                                                  |
|-------------------------------------|--------------------------------------------------------------------------------------------------------------------|
| U.S. Passport or Passport Card      | U.S. Department of State                                                                                           |
| Permanent Resident Card             | U.S. Citizenship and Immigration Services (USCIS)                                                                  |
| Employment Authorization Card       | U.S. Citizenship and Immigration Services (USCIS)                                                                  |
| Driver'