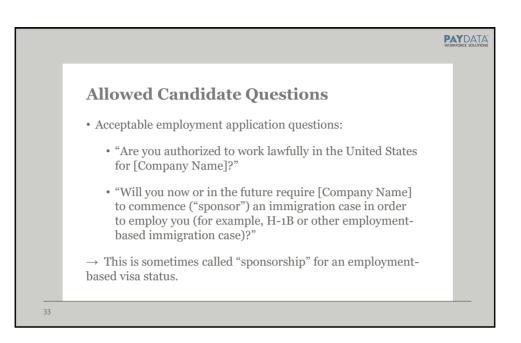

S. Social Security Administration<br><b>or</b><br>U.S. Department of Health & Human Services                     |
| Birth Certificate                   | U.S. Department of State<br><b>or</b><br>State, county, municipal authority, or outlying<br>possession of the U.S. |



## PAYDATA WORKFORCE SOLUTIONS

## **Question:**

What if an individual's Social Security Card states "Not Valid for Employment" or "Valid for Work only with DHS Authorization"?

## **Answer:**

A card with either of these statement is not valid for employment for acceptable for completion of the I-9. These cards may be used with time limited work authorizations such as a H1b or student visa. Unless other documents have been provided to establish work authorization, defer to the List of Acceptable Documents.

29































44





## SPHR, SHRM-CP | HR Consultant

Monica has held roles as an HR Generalist and Payroll and Benefits manager at a large ski resort, providing HR guidance to more than 500 employees. She also has HR experience in the healthcare field and the non-profit world. Monica holds a Bachelor of Science degree from Linfield College.