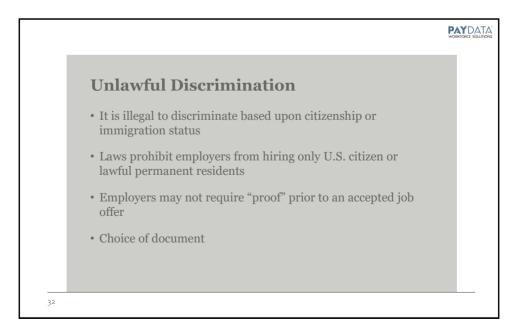

U.S. Social Security Administration<br><b>or</b><br>U.S. Department of Health & Human Services                     |
| Birth Certificate                   | U.S. Department of State<br><b>or</b><br>State, county, municipal authority, or outlying<br>possession of the U.S. |



## PAYDATA WORKFORCE SOLUTIONS

## **Question:**

What if an individual's Social Security Card states "Not Valid for Employment" or "Valid for Work only with DHS Authorization"?

## **Answer:**

A card with either of these statement is not valid for employment for acceptable for completion of the I-9. These cards may be used with time limited work authorizations such as a H1b or student visa. Unless other documents have been provided to establish work authorization, defer to the List of Acceptable Documents.

29































44





## SPHR, SHRM-CP | HR Consultant

Monica has held roles as an HR Generalist and Payroll and Benefits manager at a large ski resort, providing HR guidance to more than 500 employees. She also has HR experience in the healthcare field and the non-profit world. Monica holds a Bachelor of Science degree from Linfield College.