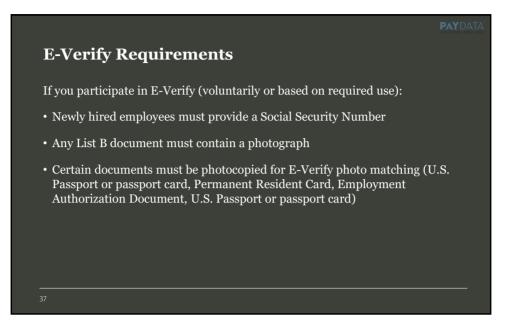

l Security Administration<br><b>or</b><br>U.S. Department of Health & Human Services                     |
| Birth Certificate                   | U.S. Department of State<br><b>or</b><br>State, county, municipal authority, or outlying<br>possession of the U.S. |



## PAYDATA WORKFORCE SOLUTIONS

## **Question:**

What if an individual's Social Security Card states "Not Valid for Employment" or "Valid for Work only with DHS Authorization"?

## **Answer:**

A card with either of these statement is not valid for employment for acceptable for completion of the I-9. These cards may be used with time limited work authorizations such as a H1b or student visa. Unless other documents have been provided to establish work authorization, defer to the List of Acceptable Documents.

29































44





## SPHR, SHRM-CP | HR Consultant

Monica has held roles as an HR Generalist and Payroll and Benefits manager at a large ski resort, providing HR guidance to more than 500 employees. She also has HR experience in the healthcare field and the non-profit world. Monica holds a Bachelor of Science degree from Linfield College.