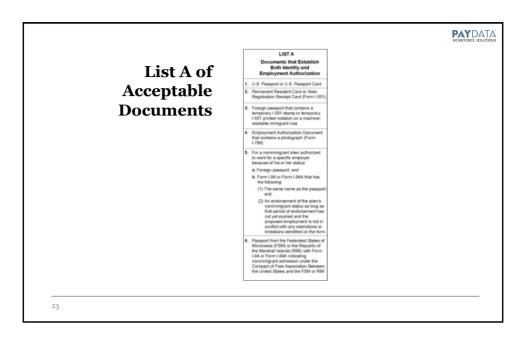

|               |
|    |                                                                                                                                                                                                                                                                                                                                                                                                                                          |               |



















| Document Type                       | Issuing Authority                                                                                                  |
|-------------------------------------|--------------------------------------------------------------------------------------------------------------------|
| U.S. Passport or Passport Card      | U.S. Department of State                                                                                           |
| Permanent Resident Card             | U.S. Citizenship and Immigration Services (USCIS)                                                                  |
| Employment Authorization Card       | U.S. Citizenship and Immigration Services (USCIS)                                                                  |
| Drive